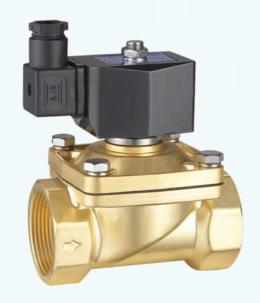

## **Key Features**

- √ Forged body for durability and high pressure applications
- √ Valve body Material: BRASS
- √ Two ways, normally closed
- √ Working Pressure 0 ~ 10 Bar
- √ Rated protection: IP65, watertight electrical enclosure
- √ Closing feature minimizes water-hammer on shut-off
- √ Working Voltage: AC230V, AC240V (50Hz/60Hz),
  DC24V, AC24V