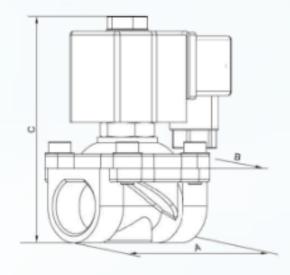

| Model     | Size | (mm) | Pressure<br>AC / DC    | Length<br>(L) mm | Width<br>(W) mm | Height<br>(H) mm | Weight<br>(Kg) |
|-----------|------|------|------------------------|------------------|-----------------|------------------|----------------|
| 2W31PL-10 | 3/8" | 10   | 0 ~ 10 Bar / 1 ~ 8 Bar | 68               | 56              | 95               | 0.65           |
| 2W31PL-15 | 1/2" | 15   | 0 ~ 10 Bar / 1 ~ 8 Bar | 68               | 56              | 95               | 0.63           |
| 2W31PL-20 | 3/4" | 20   | 0 ~ 10 Bar / 1 ~ 8 Bar | 68               | 56              | 102              | 0.69           |
| 2W31PL-25 | 1"   | 25   | 0 ~ 10 Bar / 1 ~ 8 Bar | 95               | 72              | 115              | 0.94           |

## **Dimensions**