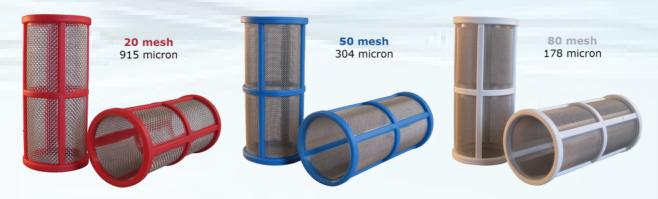

#### **Connection Type:**

- Large size F/NTP: 1", 1 1/4", 1 1/2".

- Regular size F/NTP: 1/2, 3/4".

- Mini size M/F NTP: 1/2", 3/8".

- Quick Connect: 3/8", 1/4".

Mesh Screen: 20, 50, 80 Mesh (915, 304, 178 Micron)

\* 100 mesh (80 micron) and 250 mesh (40 micron)

available upon request.