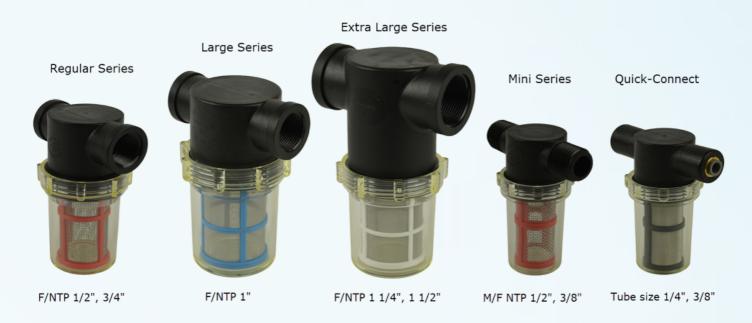

#### **Connection Type:**

- Large size F/NTP: 1", 1 1/4", 1 1/2".

- Regular size F/NTP: 1/2, 3/4".

- Mini size M/F NTP: 1/2", 3/8".

- Quick Connect: 3/8", 1/4".

Mesh Screen: 20, 50, 80 Mesh (915, 304, 178 Micron)