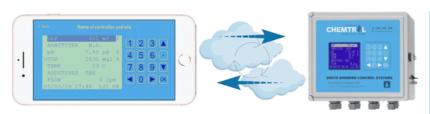

### Mirror the controller screen on your device

# Use our app to operate the controller **Anytime, Anywhere**

### Control your facility 24/7 from anywhere

Smart web-server technology offers true duplex operation, providing identical screens on both the controller and your PC/laptop or any mobile device. This feature is particularly useful for remote monitoring, operator training, troubleshooting, and real-time control of all operating functions. It includes status reports, trend graphs, and automatic alerts via email or text messages.

True duplex operation technology mirrors the controller display on your PC or any mobile device.

Wireless control using a 4G or 5G router. 4-20mA signal for monitoring display outputs.

Building Management System (BMS) and SCADA Communications protocols include: