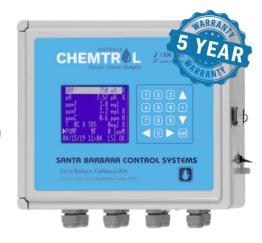

# **CHEMTROL® PC110c Programmable Controller**

### Designed for pool and spa applications

The PC110c programmable controller, designed for Australian conditions, is equipped with 6 relay output channels for controlling pH and sanitizer. It offers a choice of Free or Total Chlorine (PPM) sensor, ORP for sanitizer reference, oxidizer control backup, TDS, and temperature measurements.

The PC110c programmable controller offers several standard functions in addition to water chemistry control. These include programmable super chlorination, water meter input, 2 programmable relay channels for customizing additional equipment, monitoring chemical tank levels, and the Langelier Saturation Index (LSI) for water balance. The large, user-friendly 8-line LCD display enables easy monitoring of all process functions at a glance, allowing prompt responses to any changes in conditions.