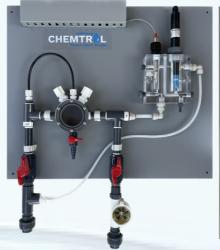

#### Hassle free installation

In our commitment to simplify the installation process of CHEMTROL® controllers, we have streamlined everything onto a customized assembly manifold, prepared for easy connection.

- √ CHEMTROL® Flow Cell Assembly (FCA)
- √ Safety Flow Switch
- √ A clear acrylic flow cell designed to regulate water flow for chlorine ppm sensor, equipped with flow adjustment valves and an indicator
- √ Sensors holder fittings and water sampling valve
- √ Slotted cable ducting for a clean and neat installation